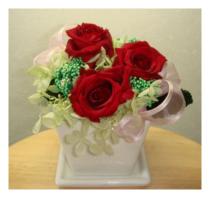

These products are specified in the home page (only Japanese).

Item No. : KPF-001 Size:  $L15 \times W15 \times H15$  cm Price: JPY.2,980 (Include Tax)

Freight: Not Include

Item No. : KPF-004 Size : L12  $\times$  W14  $\times$  H8 cm Price : JPY.1,980 (Include Tax)

Freight: Not Include

Item No. : KPF-005 Size :  $L8 \times W10 \times H7$  cm

Price: JPY.1,980 円(Include Tax)

Freight: Not Include

 $\begin{tabular}{ll} \textbf{Item No.} & : & \textbf{KPF-002} \\ \textbf{Size} : \textbf{L15} \times \textbf{W15} \times \textbf{H15} \ \textbf{cm} \\ \textbf{Price} : \textbf{JPY.2,980} \ \textbf{(Include Tax)} \\ \end{tabular}$ 