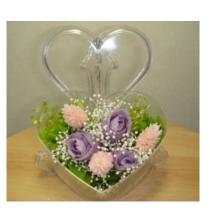

Item No. : KPF-007 Size:  $L15 \times W15 \times H18 \text{ cm}$  Price: JPY.3,300 (Include Tax)

Freight: Not Include

 $\begin{tabular}{ll} \textbf{Item No.} & : & \textbf{KPF-003} \\ \textbf{Size} : L13 \times W13 \times H15 \ cm \\ \textbf{Price} : JPY.2,480 \mbox{ (Include Tax)} \\ \end{tabular}$ 