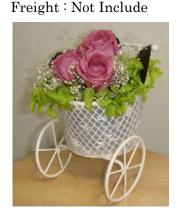

Item No. : KPF-007 Size:  $L15 \times W15 \times H18 \text{ cm}$  Price: JPY.3,300 (Include Tax)

Freight: Not Include

 $\begin{tabular}{ll} \textbf{Item No.} & : & \textbf{KPF-003} \\ \textbf{Size} : L13 \times W13 \times H15 \ cm \\ \textbf{Price} : JPY.2,480 \mbox{ (Include Tax)} \\ \end{tabular}$ 