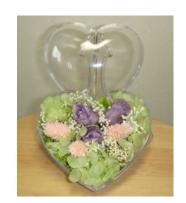

Freight: Not Include

Item No. : KPF-005 Size :  $L8 \times W10 \times H7$  cm

Price: JPY.1,980 円(Include Tax)

Freight: Not Include

 $\begin{tabular}{ll} \textbf{Item No.} & : & \textbf{KPF-002} \\ \textbf{Size} : \textbf{L15} \times \textbf{W15} \times \textbf{H15} \ \textbf{cm} \\ \textbf{Price} : \textbf{JPY.2,980} \ \textbf{(Include Tax)} \\ \end{tabular}$ 