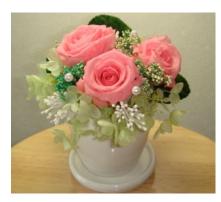

Freight: Not Include

Item No. : KPF-005 Size :  $L8 \times W10 \times H7$  cm

Price: JPY.1,980 円(Include Tax)

Freight: Not Include

 $\begin{tabular}{ll} \textbf{Item No.} & : & \textbf{KPF-002} \\ \textbf{Size} : \textbf{L15} \times \textbf{W15} \times \textbf{H15} \ \textbf{cm} \\ \textbf{Price} : \textbf{JPY.2,980} \ \textbf{(Include Tax)} \\ \end{tabular}$ 